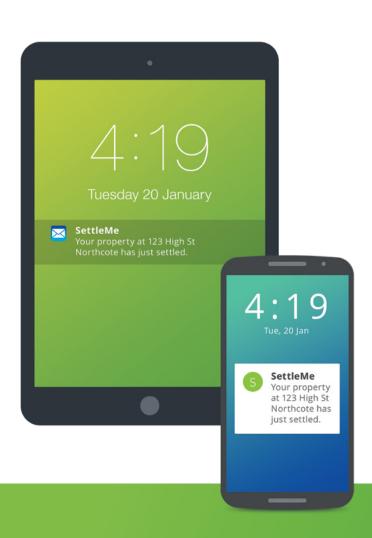

# Instant notifications

Receive instant alerts as your settlement progresses, via SMS or email.